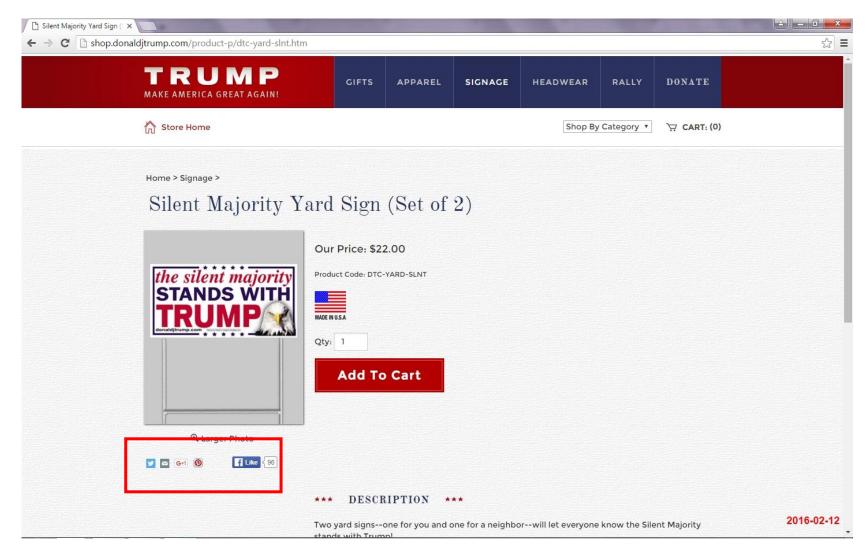

#### Case 1:16-cv-02162-LAK Document 1 Filed 03/23/16 Page 7 of 14

25. For example, the Trump Online Store promoted at least the following three campaign yard sign variants (each, a "<u>Trump Campaign Sign</u>") using the Photograph:

a. dtc-yard-egl-wh;

b. dtc-yard-slnt; and

c. dtc-yard-egl-bl.

26. On information and belief, "DTC" means "Donald Trump Campaign", and "egl" refers to the use of the Photograph.

27. Each of the Trump Campaign Sign styles was available for purchase as a set of two (2) for \$22.

28. Attached hereto as <u>Composite Exhibit 3</u> are true copies of screenshots of the Photograph as it was reproduced and displayed publicly on the Trump Online Store, as viewable via standard web browser. For clarity, in that exhibit Plaintiffs have added red outline around uses of the Photograph and/or redacted other content not claimed by them.

34. The Defendants incorporated icons into their Website linking visitors to the Internet Social Media Services to facilitate their unauthorized sharing, retweeting and pinning of the Photograph as part of their campaign materials.<sup>1</sup> *See* <u>Composite Exhibit 4</u> containing representative examples of the Defendants' use of those icons and the shared content.