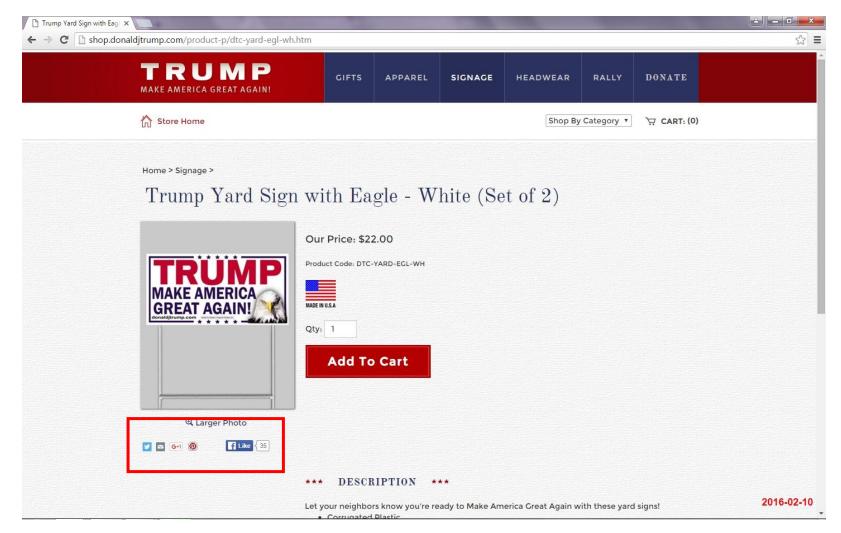

#### Case 1:16-cv-02162-LAK Document 1 Filed 03/23/16 Page 7 of 14

25. For example, the Trump Online Store promoted at least the following three campaign yard sign variants (each, a "<u>Trump Campaign Sign</u>") using the Photograph:

a. dtc-yard-egl-wh;

b. dtc-yard-slnt; and

c. dtc-yard-egl-bl.

26. On information and belief, "DTC" means "Donald Trump Campaign", and "egl" refers to the use of the Photograph.

27. Each of the Trump Campaign Sign styles was available for purchase as a set of two (2) for \$22.

28. Attached hereto as <u>Composite Exhibit 3</u> are true copies of screenshots of the Photograph as it was reproduced and displayed publicly on the Trump Online Store, as viewable via standard web browser. For clarity, in that exhibit Plaintiffs have added red outline around uses of the Photograph and/or redacted other content not claimed by them.

34. The Defendants incorporated icons into their Website linking visitors to the Internet Social Media Services to facilitate their unauthorized sharing, retweeting and pinning of the Photograph as part of their campaign materials.<sup>1</sup> *See* <u>Composite Exhibit 4</u> containing representative examples of the Defendants' use of those icons and the shared content.