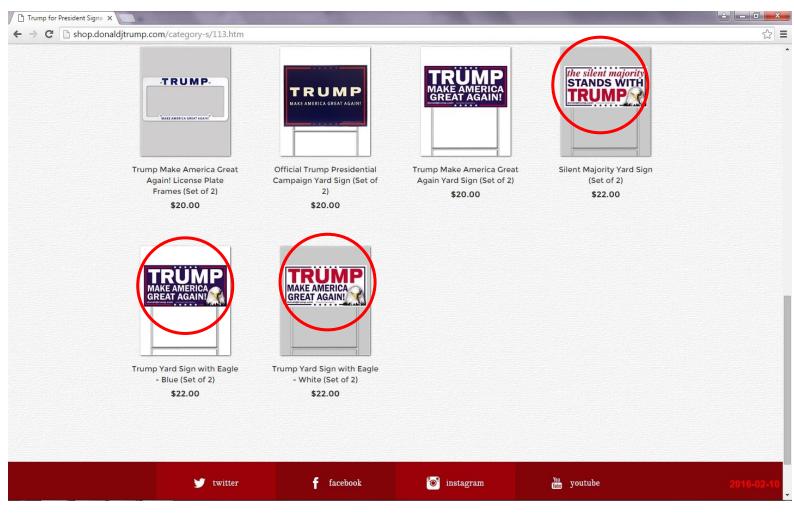

#### Case 1:16-cv-02162-LAK Document 1 Filed 03/23/16 Page 7 of 14

25. For example, the Trump Online Store promoted at least the following three campaign yard sign variants (each, a "<u>Trump Campaign Sign</u>") using the Photograph:

a. dtc-yard-egl-wh;

b. dtc-yard-slnt; and

c. dtc-yard-egl-bl.

26. On information and belief, "DTC" means "Donald Trump Campaign", and "egl" refers to the use of the Photograph.

27. Each of the Trump Campaign Sign styles was available for purchase as a set of two (2) for \$22.

28. Attached hereto as <u>Composite Exhibit 3</u> are true copies of screenshots of the Photograph as it was reproduced and displayed publicly on the Trump Online Store, as viewable via standard web browser. For clarity, in that exhibit Plaintiffs have added red outline around uses of the Photograph and/or redacted other content not claimed by them.