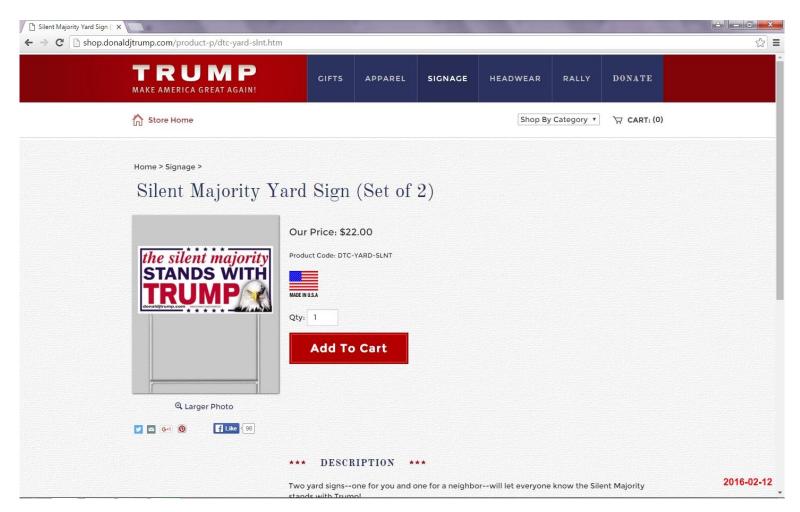

#### Case 1:16-cv-02162-LAK Document 1 Filed 03/23/16 Page 7 of 14

25. For example, the Trump Online Store promoted at least the following three campaign yard sign variants (each, a "<u>Trump Campaign Sign</u>") using the Photograph:

a. dtc-yard-egl-wh;

b. dtc-yard-slnt; and

c. dtc-yard-egl-bl.

26. On information and belief, "DTC" means "Donald Trump Campaign", and "egl" refers to the use of the Photograph.

27. Each of the Trump Campaign Sign styles was available for purchase as a set of two (2) for \$22.

28. Attached hereto as <u>Composite Exhibit 3</u> are true copies of screenshots of the Photograph as it was reproduced and displayed publicly on the Trump Online Store, as viewable via standard web browser. For clarity, in that exhibit Plaintiffs have added red outline around uses of the Photograph and/or redacted other content not claimed by them.