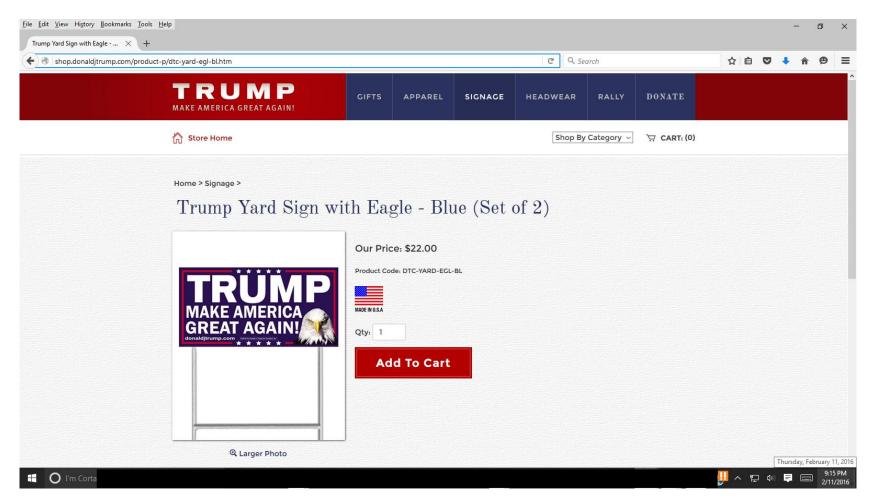

#### Case 1:16-cv-02162-LAK Document 1 Filed 03/23/16 Page 7 of 14

25. For example, the Trump Online Store promoted at least the following three campaign yard sign variants (each, a "<u>Trump Campaign Sign</u>") using the Photograph:

a. dtc-yard-egl-wh;

b. dtc-yard-slnt; and

c. dtc-yard-egl-bl.

26. On information and belief, "DTC" means "Donald Trump Campaign", and "egl" refers to the use of the Photograph.

27. Each of the Trump Campaign Sign styles was available for purchase as a set of two (2) for \$22.

28. Attached hereto as <u>Composite Exhibit 3</u> are true copies of screenshots of the Photograph as it was reproduced and displayed publicly on the Trump Online Store, as viewable via standard web browser. For clarity, in that exhibit Plaintiffs have added red outline around uses of the Photograph and/or redacted other content not claimed by them.