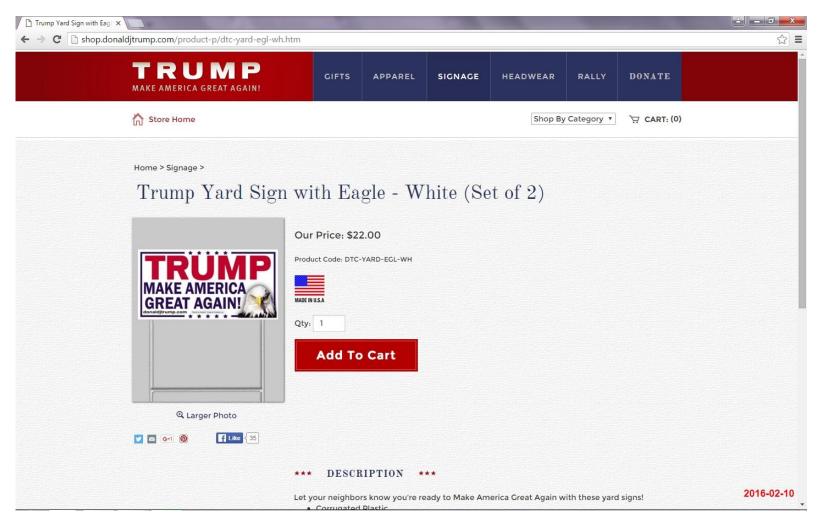

#### Case 1:16-cv-02162-LAK Document 1 Filed 03/23/16 Page 7 of 14

25. For example, the Trump Online Store promoted at least the following three campaign yard sign variants (each, a "<u>Trump Campaign Sign</u>") using the Photograph:

a. dtc-yard-egl-wh;

b. dtc-yard-slnt; and

c. dtc-yard-egl-bl.

26. On information and belief, "DTC" means "Donald Trump Campaign", and "egl" refers to the use of the Photograph.

27. Each of the Trump Campaign Sign styles was available for purchase as a set of two (2) for \$22.