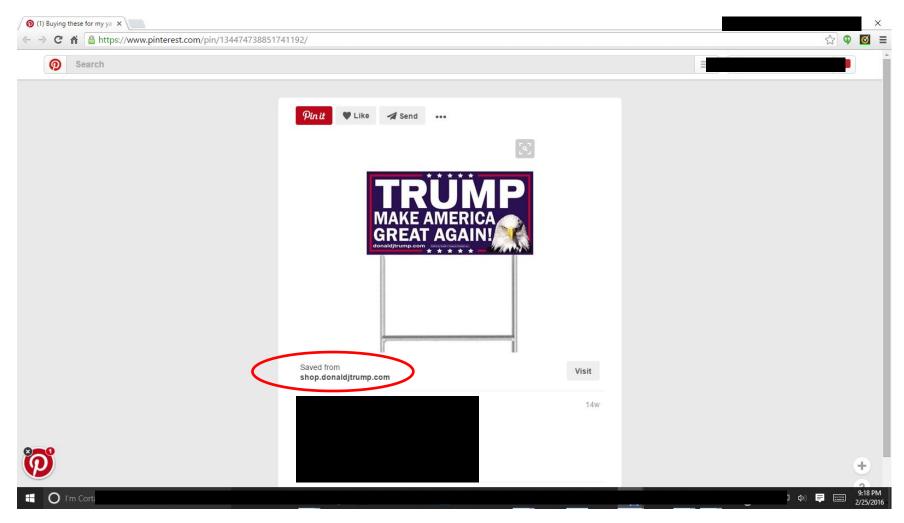

#### Case 1:16-cv-02162-LAK Document 1 Filed 03/23/16 Page 7 of 14

25. For example, the Trump Online Store promoted at least the following three campaign yard sign variants (each, a "<u>Trump Campaign Sign</u>") using the Photograph:

a. dtc-yard-egl-wh;

b. dtc-yard-slnt; and

c. dtc-yard-egl-bl.

26. On information and belief, "DTC" means "Donald Trump Campaign", and "egl" refers to the use of the Photograph.

27. Each of the Trump Campaign Sign styles was available for purchase as a set of two (2) for \$22.

28. Attached hereto as <u>Composite Exhibit 3</u> are true copies of screenshots of the Photograph as it was reproduced and displayed publicly on the Trump Online Store, as viewable via standard web browser. For clarity, in that exhibit Plaintiffs have added red outline around uses of the Photograph and/or redacted other content not claimed by them.