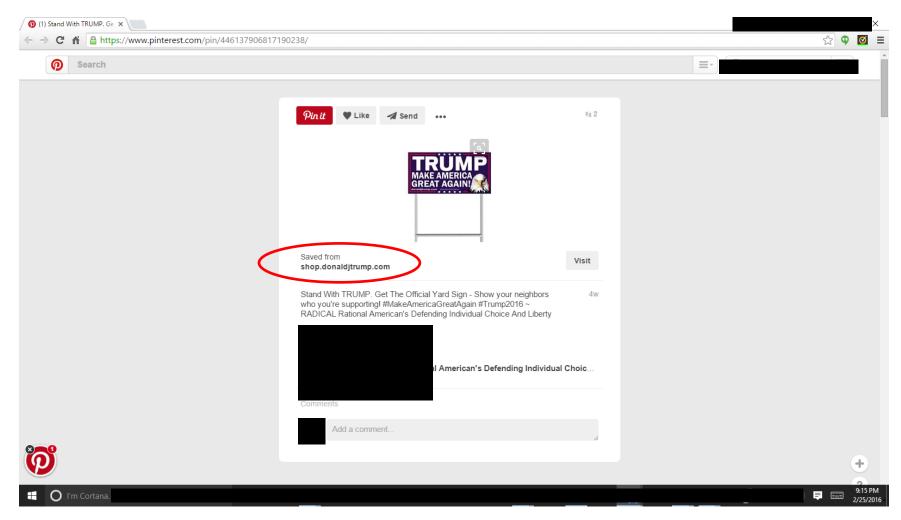

#### Case 1:16-cv-02162-LAK Document 1 Filed 03/23/16 Page 7 of 14

25. For example, the Trump Online Store promoted at least the following three campaign yard sign variants (each, a "<u>Trump Campaign Sign</u>") using the Photograph:

a. dtc-yard-egl-wh;

b. dtc-yard-slnt; and

c. dtc-yard-egl-bl.

26. On information and belief, "DTC" means "Donald Trump Campaign", and "egl" refers to the use of the Photograph.

27. Each of the Trump Campaign Sign styles was available for purchase as a set of two (2) for \$22.

28. Attached hereto as <u>Composite Exhibit 3</u> are true copies of screenshots of the Photograph as it was reproduced and displayed publicly on the Trump Online Store, as viewable via standard web browser. For clarity, in that exhibit Plaintiffs have added red outline around uses of the Photograph and/or redacted other content not claimed by them.