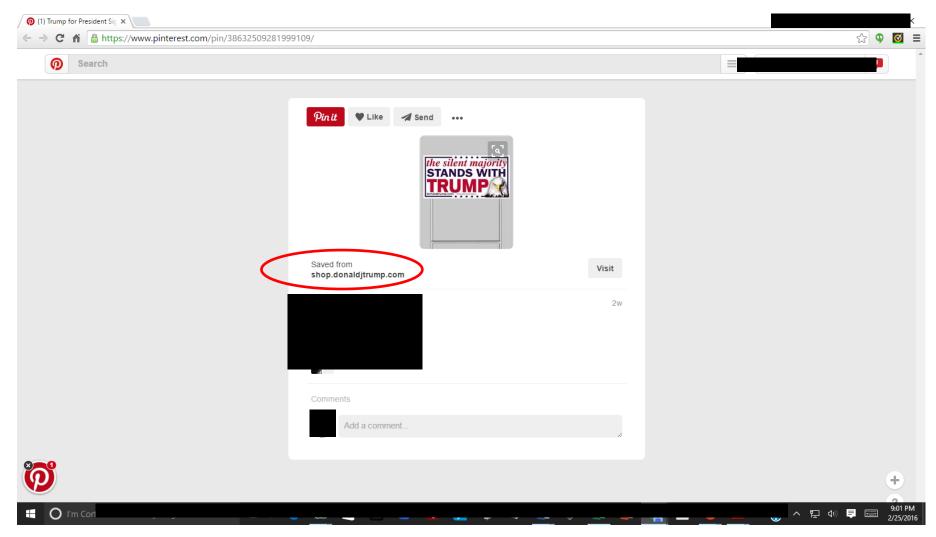

#### Case 1:16-cv-02162-LAK Document 1 Filed 03/23/16 Page 7 of 14

25. For example, the Trump Online Store promoted at least the following three campaign yard sign variants (each, a "<u>Trump Campaign Sign</u>") using the Photograph:

a. dtc-yard-egl-wh;

b. dtc-yard-slnt; and

c. dtc-yard-egl-bl.

26. On information and belief, "DTC" means "Donald Trump Campaign", and "egl" refers to the use of the Photograph.

27. Each of the Trump Campaign Sign styles was available for purchase as a set of two (2) for \$22.

28. Attached hereto as <u>Composite Exhibit 3</u> are true copies of screenshots of the Photograph as it was reproduced and displayed publicly on the Trump Online Store, as viewable via standard web browser. For clarity, in that exhibit Plaintiffs have added red outline around uses of the Photograph and/or redacted other content not claimed by them.

34. The Defendants incorporated icons into their Website linking visitors to the Internet Social Media Services to facilitate their unauthorized sharing, retweeting and pinning of the Photograph as part of their campaign materials.<sup>1</sup> *See* <u>Composite Exhibit 4</u> containing representative examples of the Defendants' use of those icons and the shared content.