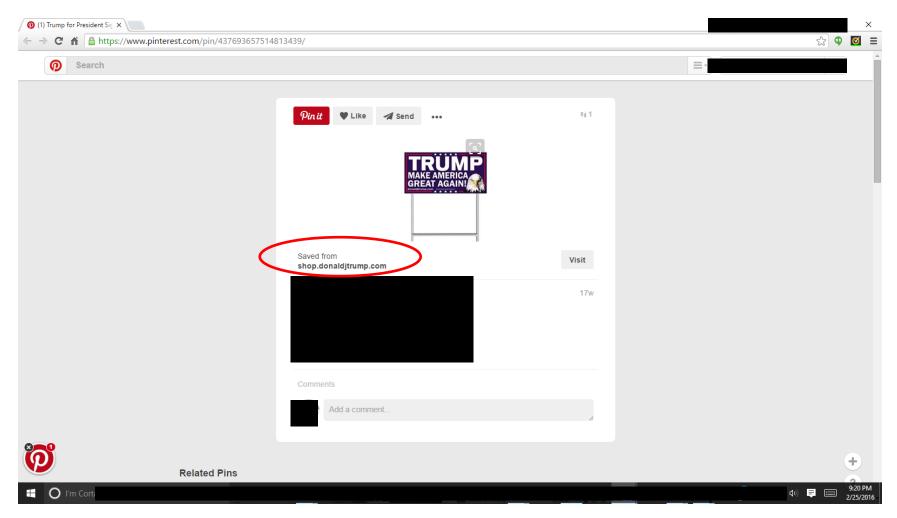

#### Case 1:16-cv-02162-LAK Document 1 Filed 03/23/16 Page 7 of 14

25. For example, the Trump Online Store promoted at least the following three campaign yard sign variants (each, a "<u>Trump Campaign Sign</u>") using the Photograph:

a. dtc-yard-egl-wh;

b. dtc-yard-slnt; and

c. dtc-yard-egl-bl.

26. On information and belief, "DTC" means "Donald Trump Campaign", and "egl" refers to the use of the Photograph.

27. Each of the Trump Campaign Sign styles was available for purchase as a set of two (2) for \$22.

28. Attached hereto as <u>Composite Exhibit 3</u> are true copies of screenshots of the Photograph as it was reproduced and displayed publicly on the Trump Online Store, as viewable via standard web browser. For clarity, in that exhibit Plaintiffs have added red outline around uses of the Photograph and/or redacted other content not claimed by them.